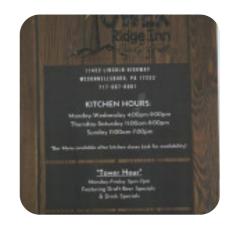

# **Tower Ridge Inn &grill**

11433 Lincoln Hwy, Mcconnellsburg, PA 17233, United States, Hancock **Opening Hours:** 

Saturday 11:00-21:00 Sunday 11:00-19:00 Monday 04:00-21:00 Tuesday 04:00-21:00 Wednesday 04:00-21:00 Thursday 11:00-21:00 Friday 11:00-21:00