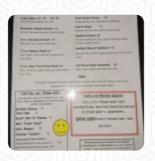

## **Chicken Wings**

**WINGS** 

# These Types Of Dishes Are Being Served

**PANINI** 

**ROAST BEEF** 

**BURGER** 

**TUNA STEAK** 

**SOUP** 