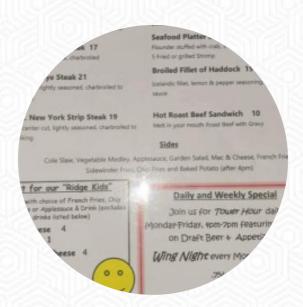

## **Chicken Wings**

**WINGS** 

# These Types Of Dishes Are Being Served

**PANINI** 

**ROAST BEEF** 

**BURGER** 

**TUNA STEAK** 

**SOUP** 