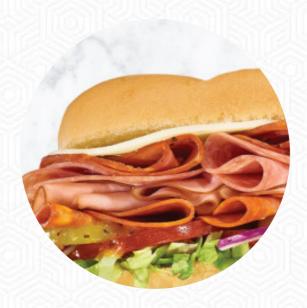

## **Subway Menu**

https://menuweb.menu

North Brazosport Boulevard, Freeport, 77541, United States Of America +19792300304 - https://restaurants.subway.com/united-states/tx/freeport/702-brazosport

On this website, you can find the **complete** menu of Subway from Freeport. Currently, there are **16** meals and drinks up for grabs. Nestled in a quaint beach town, this Subway location stands out for its cleanliness and friendly service amidst a slightly worn shopping area. Customers appreciate the fresh ingredients and well-crafted sandwiches, though some noted that online ordering can be frustratingly slow. Staff members are frequently praised for their attentiveness and integrity, enhancing the overall dining experience. While the atmosphere is inviting, a few suggest improvements in efficiency and visibility in food preparation. Despite minor inconveniences, diners feel satisfied with the value and quality of their meals, making it a convenient stop for beachgoers craving a quick bite.