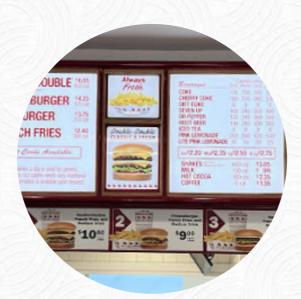

# In-n-out Burger Menu

<u>https://menuweb.menu</u> 1881 N Livermore Ave, Livermore I-94551-9481, United States +18007861000 - https://locations.in-n-out.com/149

Here you can find the <u>menu</u> of In-n-out Burger in Livermore. At the moment, there are 16 courses and drinks on the food list.

#### **Starters & Salads**

FRENCH FRIES

### Shakes

SHAKE

### Milkshakes

MILKSHAKE

# Milk Shakes

MILK SHAKE