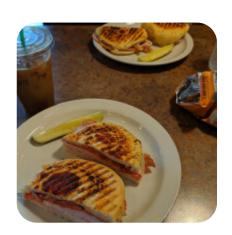

# These Types Of Dishes Are Being Served

**PANINI** 

**ICE CREAM** 

## **Ingredients Used**

**BEANS** 

**CHOCOLATE** 

**CHEESE** 

**MILK** 

**HAM** 