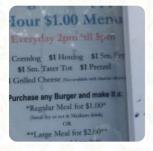

## Eagan's Westside Drive-in Menu

**Burger** 

**CHEESEBURGER** 

Starters & Salads

**FRENCH FRIES** 

**Sauces** 

**HONEY MUSTARD** 

**Dessert** 