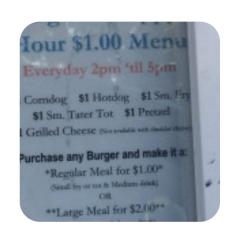

## Eagan's Westside Drive-in Menu

**Burger** 

**CHEESEBURGER** 

Starters & Salads

**FRENCH FRIES** 

**Sauces** 

**HONEY MUSTARD** 

**Dessert** 

**MILKSHAKES** 

**Soft Drinks** 

**LEMONADE** 

**Shakes** 

**SHAKE** 

These Types Of Dishes

**Are Being Served** 

**BURGER** 

**Side Dishes** 

**TOTS** 

**PICKLES** 

**Sandwiches** 

**BLT** 

B.L.T.

Ingredients Used

**HONEY** 

**TOMATOES** 

**BACON** 

**MUSTARD** 

**ONION** 

**TOMATO** 

**LETTUCE** 