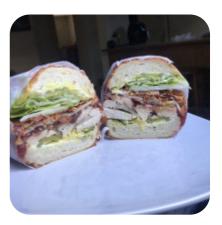

uweb.menu</u> Webb Avenue, Alameda, 94501, United States Of America +15105213366 - http://www.sandwichboardal.com/









Here you can find the <u>menu</u> of Sandwich Board in Alameda. At the moment, there are 15 meals and drinks on the food list.

# Sandwich Board Menu

#### Salads

EGG SALAD

### **Non Alcoholic Drinks**

GINGER ALE

#### Sandwiches

TURKEY SANDWICH

#### **Restaurant Category**

VEGETARIAN

VEGAN

#### **Ingredients Used**



CHEESE CRANBERRY EGG

AVOCADO GINGER

#### These Types Of Dishes Are Being Served

BREAD TURKEY PANINI TOSTADAS SALAD

## Sandwich Board

Webb Avenue, Alameda, 94501, United States Of America

#### **Opening Hours:**

Monday 09:00 -17:00 Tuesday 09:00 -17:00 Wednesday 09:00 -17:00 Thursday 09:00 -17:00 Friday 09:00 -17:00 Saturday 10:00 -16:00



Made with menuweb.menu