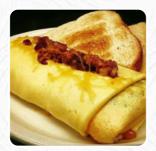

# These Types Of Dishes Are Being Served

**BREAD** 

**TOSTADAS** 

**MEAT** 

**SOUP** 

**CHICKEN** 