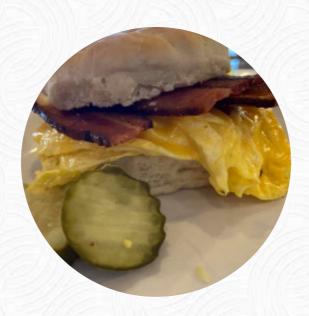

# These Types Of Dishes Are Being Served

**BREAD** 

**TOSTADAS** 

**MEAT** 

**SOUP** 

**CHICKEN** 