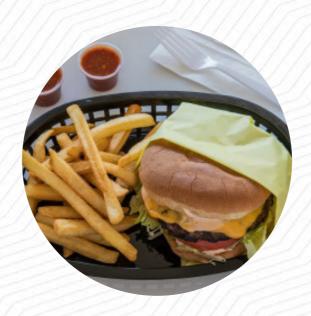

# These Types Of Dishes Are Being Served

**BURGER** 

**PANINI** 

### **Burger**

**BACON CHEESE BURGER** 

**CHEESE BURGER** 

**CHEESEBURGER** 