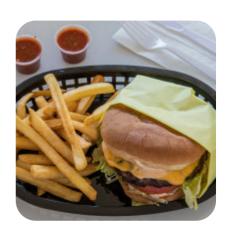

# These Types Of Dishes Are Being Served

**BURGER** 

**PANINI** 

### **Burger**

**BACON CHEESE BURGER** 

**CHEESE BURGER** 

**CHEESEBURGER** 