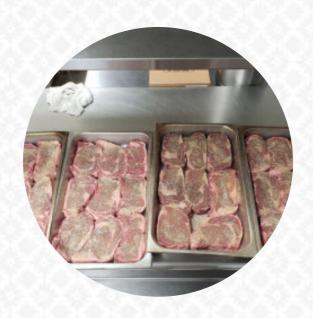

# These Types Of Dishes Are Being Served

**TUNA STEAK** 

**SALAD** 

**MEAT** 

**FISH** 

**PANINI** 

**CHICKEN** 