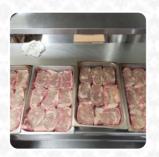

# These Types Of Dishes Are Being Served

**TUNA STEAK** 

**SALAD** 

**MEAT** 

**FISH** 

**PANINI** 

**CHICKEN** 