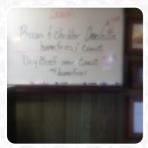

homefries : toast Dry Beef over toast W homefries

## Specials

| DRIED BEEF OVER TOAST WITH<br>HOMEFRIES           | \$7.0 |
|---------------------------------------------------|-------|
| HOMEFRIES WITH ONIONS,<br>PEPPERS, CHEDDAR CHEESE | \$3.0 |
| CHEESE OMELETTE. HOMEFRIES<br>AND TOAST           | \$7.0 |