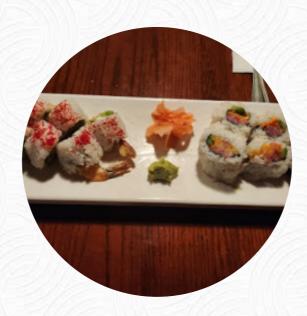

# Nakashima Of Japan Menu

https://menuweb.menu 4100 W Pine St, Appleton, 54914-8206, United States Of America +19207396057 - http://www.nakashimas.com/





# Nakashima Of Japan Menu



### Seafood

SHRIMP TEMPURA

### **Side Dishes**

**RICE** 

# **Appetizer**

**TEMPURA** 

### **Fish**

**SEA BASS** 

#### **Fried Rice**

**FRIED RICE** 

# **Restaurant Category**

**DESSERT** 

## **Drinks**

**BEER** 

**DRINKS** 

## **Sushi Rolls**

**DRAGON ROLL** 

SHRIMP TEMPURA ROLL

**SUSHI** 

# Ingredients Used

EEL

**SCALLOPS** 

**SHRIMP** 

# These Types Of Dishes Are Being Served

**CHICKEN** 

**SALAD** 

**FISH** 

# Nakashima Of Japan

4100 W Pine St, Appleton, 54914-8206, United States Of America

#### **Opening Hours:**

Tuesday 17:00-21:00 Wednesday 17:00-21:00 Thursday 17:00