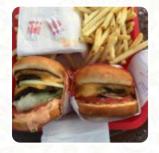

#### **Burger**

**CLASSIC BURGER** 

**CHEESEBURGER** 

# These Types Of Dishes Are Being Served

**BURGER** 

**MEAT** 