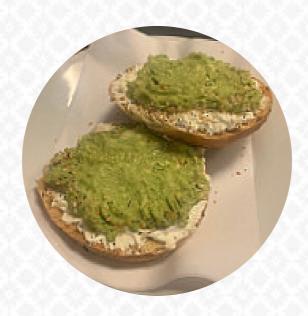

## **Brew Craft Coffee Menu**

https://menuweb.menu 1320 Yuba St #105, 96001, Redding, US, United States +15306914057,+15302421998 - http://brewredding.com

A **comprehensive** menu of Brew Craft Coffee from Redding covering all 17 dishes and drinks can be found here on the menu. Brew Craft Coffee in Redding, California, USA offers a welcoming atmosphere with friendly and helpful staff. They serve a variety of vegan options, including delicious pastries.

## **Brew Craft Coffee Menu**



**Sandwiches** 

**GRILLED CHEESE** 

**Sauces** 

**SALSA** 

**Dessert** 

**DONUTS** 

**Hot Drinks** 

**COFFEE** 

**Egg Dishes** 

**OMELETTE** 

Coffee

**ICED LATTE** 

**Restaurant Category** 

**GLUTEN FREE** 

These Types Of Dishes Are Being Served

**TOSTADAS** 

**Drinks** 

**DRINKS** 

*