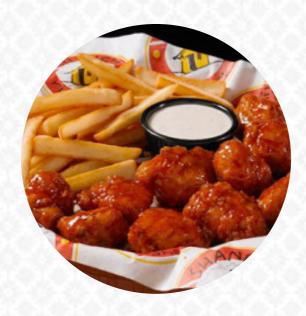

## Shane's Rib Shack Menu

https://menuweb.menu
4835 Sugarloaf Pkwy, Lawrenceville, 30044-6912, United States Of America
+17709621870 - https://order.shanesribshack.com/menu/sugarloaf-pkwy/







## Shane's Rib Shack Menu



#### Salads

**CHICKEN SALAD** 

#### **Sandwiches**

**CHICKEN SALAD SANDWICH** 

#### **Side Dishes**

**BAKED BEANS** 

#### Starters & Salads

**FRENCH FRIES** 

#### **Sauces**

**BBQ** 

#### From The Grill

**RIBS** 

#### Indian

**FRIED OKRA** 

### **Hot Drinks**

**TEA** 

## Ingredients Used

**PORK MEAT** 

**CHICKEN BREAST** 

**OKRA** 

**BEANS** 

**CHEESE** 

# These Types Of Dishes Are Being Served

**MEAT** 

SALAD

CHICKEN

**PANINI** 

**BURGER** 

## Shane's Rib Shack

4835 Sugarloaf Pkwy, Lawrenceville, 30044-6912, United States Of America