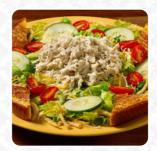

## Shane's Rib Shack Menu

https://menuweb.menu
4835 Sugarloaf Pkwy, Lawrenceville, 30044-6912, United States Of America
+17709621870 - https://order.shanesribshack.com/menu/sugarloaf-pkwy/







## Shane's Rib Shack Menu



#### Salads

**CHICKEN SALAD** 

#### **Sandwiches**

**CHICKEN SALAD SANDWICH** 

#### **Side Dishes**

**BAKED BEANS** 

#### Starters & Salads

**FRENCH FRIES** 

#### **Sauces**

**BBQ** 

#### From The Grill

**RIBS** 

#### Indian

**FRIED OKRA** 

### **Hot Drinks**

**TEA** 

## Ingredients Used

**PORK MEAT** 

**CHICKEN BREAST** 

**OKRA** 

**BEANS** 

**CHEESE** 

# These Types Of Dishes Are Being Served

**MEAT** 

SALAD

CHICKEN

**PANINI** 

**BURGER** 

## Shane's Rib Shack

4835 Sugarloaf Pkwy, Lawrenceville, 30044-6912, United States Of America

#### **Opening Hours:**

Monday 11:00-21:00 Tuesday 11:00-21:00 Wednesday 11:00-21:00 Thursday 11:00-21:00 Friday 11:00-21:00 Saturday 11:00-21:00 Sunday 11:00-21:00

Made with menuweb.menu