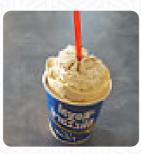

## **Dairy Queen Menu**

<u>https://menuweb.menu</u> 6665 Magnolia Ave, Riverside, United States **+19516846280 - http://www.dairyqueen.com/** 









A comprehensive <u>menu</u> of Dairy Queen from Riverside covering all **15** meals and drinks can be found here on the card.

# **Dairy Queen Menu**

### Drinks

SMOOTHIES

### Ice Cream\*

SUNDAE

# Coffee

мосна

### **Restaurant Category**

DESSERT

#### These Types Of Dishes Are Being Served

ICE CREAM

# **Dairy Queen**

6665 Magnolia Ave, Riverside, United States

#### **Opening Hours:** Sunday 11:00-22:00 Monday 11:00-22:00 Tuesday 11:00-22:00 Wednesday 11:00-22:00 Thursday 11:00-22:00 Friday 11:00-22:30 Saturday 11:00-22:30



#### DESSERTS

Dessert

BANANA SPLIT CHEESECAKE STRAWBERRY CHEESECAKE NEW YORK CHEESECAKE

## **Ingredients Used**

BANANA FRUIT CHOCOLATE RASPBERRY CARAMEL

Made with menuweb.menu