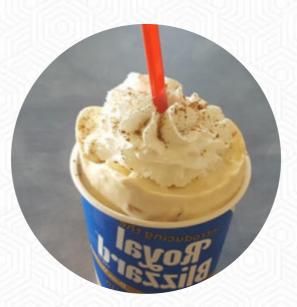

## **Dairy Queen Menu**

<u>https://menuweb.menu</u> 6665 Magnolia Ave, Riverside, United States **+19516846280 - http://www.dairyqueen.com/** 









A comprehensive <u>menu</u> of Dairy Queen from Riverside covering all **15** meals and drinks can be found here on the card.

# **Dairy Queen Menu**

### Drinks

SMOOTHIES

### Ice Cream\*

SUNDAE

# Coffee

мосна

### **Restaurant Category**

DESSERT

#### These Types Of Dishes Are Being Served

ICE CREAM

# **Dairy Queen**

6665 Magnolia Ave, Riverside, United States

#### **Opening Hours:** Sunday 11:00-22:00 Monday 11:00-22:00 Tuesday 11:00-22:00 Wednesday 11:00-22:00 Thursday 11:00-22:00 Friday 11:00-22:30 Saturday 11:00-22:30



#### DESSERTS

Dessert

BANANA SPLIT CHEESECAKE STRAWBERRY CHEESECAKE NEW YORK CHEESECAKE

## **Ingre