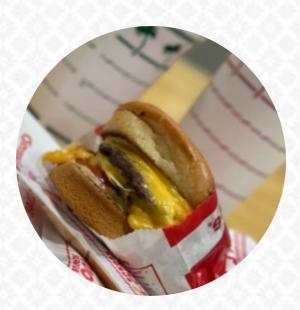

## In-n-out Burger Menu

<u>https://menuweb.menu</u> 420 N Santa Anita Ave, Arcadia, United States Of America +18007861000 - https://locations.in-n-out.com/27



On this homepage, you can find the **complete** <u>menu</u> of In-n-out Burger from Arcadia. Currently, there are **15** courses and drinks available.

# In-n-out Burger Menu

HAMBURGER

Burger **CHEESEBURGER** 

# Sandwiches

**CALIFORNIA SANDWICH** 

Side Dishes **FRENCH FRIES** 

#### Starters & Salads

**FRENCH FRIES** 

# Soft Drinks

**LEMONADE** 

# In-n-out Burger

420 N Santa Anita Ave, Arcadia, United States Of America

Made with menuweb.menu

**Opening Hours:** Monday 10:30-01:00 Tuesday 10:30-01:00 Wednesday 10:30-01:00 Thursday 10:30-01:00 Friday 10:30-01:30 Saturday 10:30-01:30 Sunday 10:30-01:00



**Restaurant