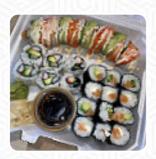

## Minato Japanese Menu

https://menuweb.menu 1314 Leesburg Rd, 29209, Columbia, US, United States +18035696536

Here you can find the <u>menu</u> of Minato Japanese in Columbia. At the moment, there are 18 menus and drinks on the food list. Minato's Sushi emerges as a beloved neighborhood treasure, renowned for its exceptional quality and value. Diners rave about the delicious sushi and hot entrees, with the 3-roll combination frequently highlighted as a standout. While the take-out experience may involve a wait—often due to the small staff—customers appreciate the meticulous preparation and appealing packaging. However, some have noted inconsistent portions, particularly with entrees like pork teriyaki, and a few have encountered less-than-stellar service. Ultimately, Minato's charm lies in its flavorful offerings and loyal clientele who look past the quirks for a satisfying meal.