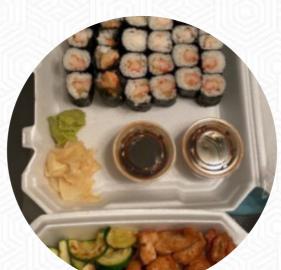

## Minato Japanese Menu

https://menuweb.menu 1314 Leesburg Rd, 29209, Columbia, US, United States +18035696536

Here you can find the <u>menu</u> of Minato Japanese in Columbia. At the moment, there are 18 menus and drinks on the food list. Minato's Sushi emerges as a beloved neighborhood treasure, renowned for its exceptional quality and value. Diners rave about the delicious sushi and hot entrees, with the 3-roll combination frequently highlighted as a standout. While the take-out experience may involve a wait—often due to the small staff—customers appreciate the meticulous preparation and appealing packaging. However, some have noted inconsistent portions, particularly with entrees like pork teriyaki, and a few have encountered less-than-stellar service. Ultimately, Minato's charm lies in its flavorful offerings and loyal clientele who look past the quirks for a satisfying meal.