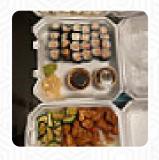

## Minato Japanese Menu

https://menuweb.menu 1314 Leesburg Rd, 29209, Columbia, US, United States +18035696536

Here you can find the <u>menu</u> of Minato Japanese in Columbia. At the moment, there are 18 menus and drinks on the food list. Minato's Sushi emerges as a beloved neighborhood treasure, renowned for its exceptional quality and value. Diners rave about the delicious sushi and hot entrees, with the 3-roll combination frequently highlighted as a standout. While the take-out experience may involve a wait—often due to the small staff—customers appreciate the meticulous preparation and appealing packaging. However, some have noted inconsistent portions, particularly with entrees like pork teriyaki, and a few have encountered less-than-stellar service. Ultimately, Minato's charm lies in its flavorful offerings and loyal clientele who look past the quirks for a satisfying meal.