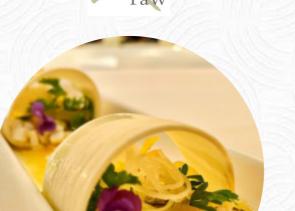

## Elizabeth's Gone Raw Menu

https://menuweb.menu 1341 L Street NWDC 20005, Washington, D.C., United States +12023478349 - http://www.elizabethsgoneraw.com/

Here you can find the menu of Elizabeth's Gone Raw in Washington, D.C.. At the moment, there are 20 dishes and drinks on the card. Elizabeth's Gone Raw offers a unique dining experience every Thursday, Friday, and Saturday night with a prix fixe Vegan Tasting Menu for \$105 per person. Our resident sommelier, David Haskell, curates a selection of organic wines and beverages from around the world at an additional \$80 per person. Please note that while we strive to diversify our menus, some items may contain cooked food. For a fully raw menu, please contact us at (202) 347-8349. To make reservations for 5 or more, please call the restaurant directly. We meticulously source and prepare the freshest ingredients to provide an exclusive fine dining experience. Reservation confirmations are required 24 hours in advance, and cancellations within 24 hours will incur a \$35 per person fee. Thank you for your understanding and commitment to a memorable dining experience.