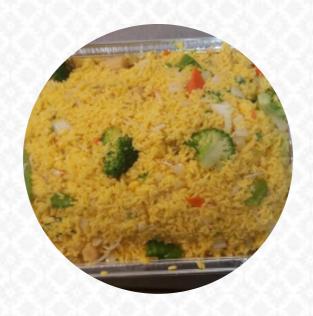

# **China Taste Menu**

https://menuweb.menu 4335 S Highway 27, Clermont I-34711-5349, United States +13522437588









## China Taste Menu



#### **Sandwiches**

**EGG ROLLS** 

#### **Side Dishes**

**RICE** 

## **Appetizer**

**CRAB RANGOON** 

### **Chinese Dishes**

**PEPPER STEAK** 

#### **Fried Rice**

**FRIED RICE** 

#### **Asian**

**EGG ROLL** 

# Mongolian Food

**MONGOLIAN BEEF** 

## Ingredients Used

**EGG** 

**SHRIMP** 

**VEGETABLES** 

**TOFU** 

**BEEF** 

# These Types Of Dishes Are Being Served

**TUNA STEAK** 

**NOODLES** 

SOUP

**CHICKEN** 

**MEAT** 

# **China Taste**

4335 S Highway 27, Clermont I-34711-5349, United States

#### **Opening Hours:**

Monday 11:00-22:30 Tuesday 11:00-22:30 Wednesday 11:00-22:30 Thursday 11:00-22:30 Friday 11:00-23:00 Sat