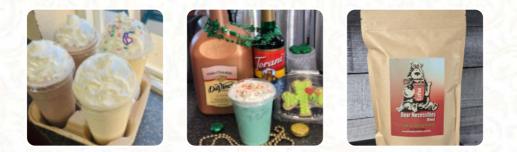

## **Bear Necessities Menu**

| Shakes&AmpComma; Floats |  |
|-------------------------|--|
|                         |  |
| \$3.3                   |  |
| re                      |  |
|                         |  |
|                         |  |
| \$2.5                   |  |
|                         |  |
|                         |  |
|                         |  |
|                         |  |
|                         |  |
|                         |  |
| \$0.5                   |  |
|                         |  |