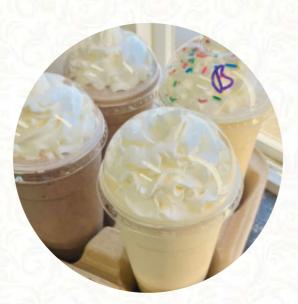

## **Bear Necessities Menu**

| Shakes&AmpComma; Floats |  |
|-------------------------|--|
|                         |  |
| \$3.3                   |  |
| re                      |  |
|                         |  |
|                         |  |
| \$2.5                   |  |
|                         |  |
|                         |  |
|                         |  |
|                         |  |
|                         |  |
|                         |  |
| \$0.5                   |  |
|                         |  |