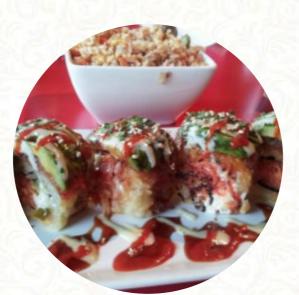

### Wild Ginger Louisville Menu

https://menuweb.menu 1700 Bardstown Rd, Louisville, United States +15023849252 - https://wildgingerky.com/



Here you can find the <u>menu</u> of Wild Ginger Louisville in Louisville. At the moment, there are **18** menus and drinks on the food list. Wild Ginger in Highland is a hit-or-miss for reviewers. Some visitors experienced below-average sushi and disappointing service, while others praised the wonderful dining experience, delicious food, and friendly staff. The sushi rolls at Wild Ginger impressed some patrons with their quality and flavor. Despite parking challenges, the restaurant offers decent seating, competent chefs, and a friendly atmosphere. Overall, reviews for Wild Ginger are mixed, with some loving it as a favorite sushi spot in Louis