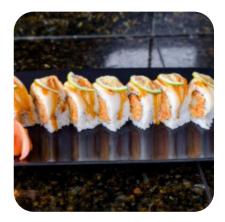

essed some patrons with their quality and flavor. Despite parking challenges, the restaurant offers decent seating, competent chefs, and a friendly atmosphere. Overall, reviews for Wild Ginger are mixed, with some loving it as a favorite sushi spot in Louisville, while others warn of subpar sushi and disappointing service.

# Wild Ginger Louisville Menu



#### Drinks

DRINKS

Chicken PINEAPPLE CHICKEN

Beef Dishes

## Dessert

мосні

## Hot Drinks

TEA

#### **Restaurant Category**

DESSERT

#### **These Types Of Dishes**

# Are Being Served

SUSHI DRAGON ROLL

#### **Side Dishes**

RICE JASMINE RICE

#### **Ingredients Used**

MISO GINGER BEEF CREAM CHEESE GARLIC MANGO CHEESE

# Wild Ginger Louisville

1700 Bardstown Rd, Louisville, United States **Opening Hours:** Saturday 13:00-21:00



Made with menuweb.menu