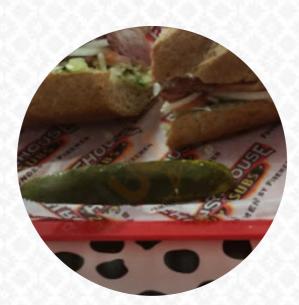

### Sandwiches

MEATBALL SUB PASTRAMI SANDWICH

Ingredients Used

VEGETABLES GARLIC PICKLE CHEDDAR CHEESE