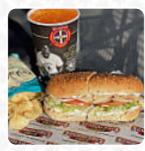

### Sandwiches

MEATBALL SUB PASTRAMI SANDWICH

Ingredients Used

VEGETABLES GARLIC PICKLE CHEDDAR CHEESE