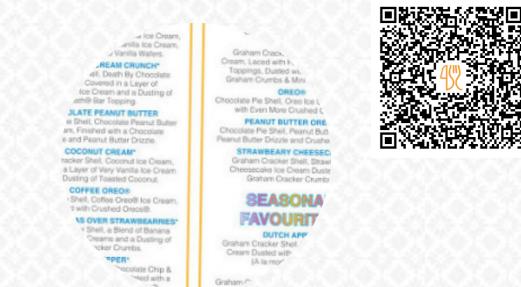

#### Ice Cream\*

SUNDAE

Hot Drinks

COFFEE

#### Dessert

TIRAMISU

WAFFLE

### These Types Of Dishes Are Being Served

SOUP

**ICE CREAM** 

### **Ingredients Used**

RASPBERRY CHOCOLATE CHIP MINT

CHOCOLATE YOGURT CARAMEL BUTTER COCONUT