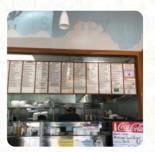

## Wasatch Back Grill Deli Menu

Pizza

**WESTERN PIZZA** 

Salad

**COLE SLAW** 

Side Dishes

**SWEET POTATO FRIES** 

**Drinks** 

**BEER** 

**Sides** 

**SWEET POTATO** 

**Sandwiches** 

FRENCH DIP SANDWICH

**CHICKEN SANDWICH** 

**Fish Dishes** 

**FISH & CHIPS** 

**FISH AND CHIPS** 

**Starters & Salads** 

**POTATO CHIPS** 

**FRENCH FRIES** 

**American Food** 

**HOT DOG** 

**MAC AND CHEESE** 

Ingredients Used

**CHEDDAR** 

**BEEF** 

These Types Of Dishes Are Being Served

**CHICKEN** 

**PASTA** 

**SALAD** 

**FISH** 

**BURGER** 