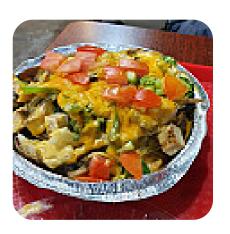

**CHEDDAR** 

**BEEF** 

These Types Of Dishes Are Being Served

**CHICKEN** 

**PASTA** 

**SALAD** 

**FISH** 

**BURGER** 