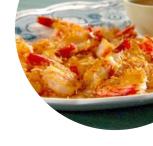

Shebang in Alton on Monkey Island. The spacious venue features five dining areas perfect for parties, karaoke, and group events, while remaining family-friendly. The menu offers creatively named dishes in line with the risqué theme, including starters like the wedgie salad, crispy fried chicken tenders, Cajun shrimp, and the grilled buxom breast. Main courses range from the signature prime rib and pork chops to burgers, smoked pork ribs, lasagna, sashimi tuna, fettucine Alfredo, spaghetti with marinara sauce, and bone-in rib eye steak. Guests highly recommend the pizza. Dessert options include bread pudding, cheesecake with a variety of toppings, blackberry cobbler, and French silk pie. The Shebang also offers a selection of specialty drinks throughout the restaurant.

# The Shebang Menu



#### Pasta

**CHICKEN ALFREDO** 

#### Chicken

**FRIED CHICKEN** 

# **Beef Dishes**

**FILET MIGNON** 

## **Appetizers**

**COCONUT SHRIMP** 

#### Ribs

**PRIME RIB** 

# **Toppings**

**TOPPINGS** 

# Restaurant Category

**BAR** 

### **Main Courses**

**NACHOS** 

**LASAGNA** 

#### **Drinks**

**DRINKS** 

**BEER** 

**GLASS OF WINE** 

# Ingredients Used

**SHRIMP** 

**SPINACH** 

**COCONUT** 

# These Types Of Dishes Are Being Served

**PIZZA** 

**TUNA STEAK** 

**LOBSTER** 

SALAD

**BURGER** 

# The Shebang

29975 S 566 Rd, Afton, United States

#### **Opening Hours:**

Monday 16:00-21:00 Tuesday 16:00-21:00 Wednesday 16:00-21:00 Thursday 16:00-21:00 Friday 16:00-22:00 Saturday 16:00-21:00

Made with menuweb.menu