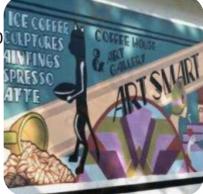

# **Art Smart Coffee Gallery Menu**

https://menuweb.menu 1275 Bayshore Blvd, 34698, Dunedin, US, United States +18132057580 - http://www.artsmartcoffeegallery.com/

On this webpage, you can find the **complete** <u>menu</u> of Art Smart Coffee Gallery from Dunedin. Currently, there are **16** menus and drinks up for grabs. Nestled in Dunedin, Art Smart Coffee Gallery is a delightful blend of exceptional coffee and captivating art. Roasted in-house by owner Mario, the coffee, including the innovative iced coffee made with coffee ice cubes, is celebrated for its freshness and robust flavors. Visitors rave about the welcoming atmosphere, friendly service, and fair prices, making it the go-to spot for coffee enthusiasts and art lovers alike. With a diverse selection of both coffee and artwork adorning the walls, this charming gallery offers a unique experience that keeps patrons returning for more.

# Art Smart Coffee Gallery Menu