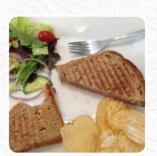

# These Types Of Dishes Are Being Served

**SALAD** 

**PANINI** 

**WRAP** 

**CHICKEN** 

**TOSTADAS** 