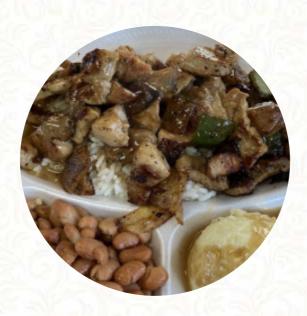

**PORK MEAT** 

These Types Of Dishes Are Being Served

CHICKEN FISH BREAD

PORK CHOP