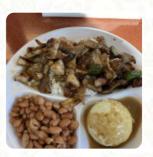

**PORK MEAT** 

These Types Of Dishes Are Being Served

CHICKEN FISH BREAD

PORK CHOP