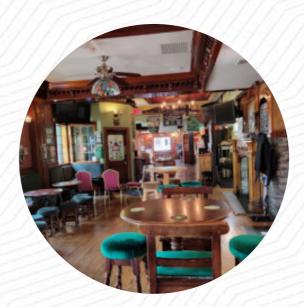

## Playwright Irish Pub

1226 Whitney Ave, Hamden, 06517-2802, United States Of America **Opening Hours:** Monday 13:30-00:00 Tuesday 13:30-00:00 Wednesday 13:30-00:00 Thursday 13:30-00:00 Friday 12:00-00:00 Saturday 11:30-00:00 Sunday 11:00-00:00