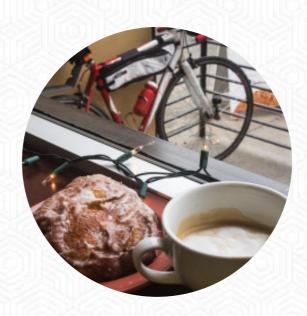

# **Coffee Rush Menu**

https://menuweb.menu
Main Street, Oregon City, 97027, United States Of America
+15037429900 - http://coffeerush.net/









# Coffee Rush Menu



#### Dessert

**SALTED CARAMEL** 

## **Bread**

**BAGEL** 

## Coffee

**ESPRESSO** 

## **Sides**

**BRIE** 

# These Types Of Dishes Are Being Served

**PANINI** 

## **Sandwiches**

**CHEESE SANDWICH** 

**BREAKFAST SANDWICH** 

## **Drinks**

**COLD BREW** 

**DRINKS** 

## **Hot Drinks**

**TEA** 

**COFFEE** 

# **Restaurant Category**

**VEGETARIAN** 

**ITALIAN** 

## Ingredients Used



CHEDDAR SAUSAGE CARAMEL

**CHEESE** 

**HAM** 

# **Coffee Rush**

Main Street, Oregon City, 97027, United States Of America

#### **Opening Hours:**

Monday 06:00 -17:00 Tuesday 06:00 -17:00 Wednesday 06:00 -17:00 Thursday