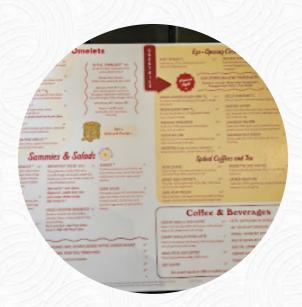

## Ruby Slipper Cafe Menu

Side Dishes

**GRITS** 

**Toast** 

**FRENCH TOAST** 

Chicken

**FRIED CHICKEN** 

Sauces

**GRAVY** 

**Dessert** 

**CREPES** 

**American Food** 

**EGGS BENEDICT** 

Coffee

**ICED COFFEE** 

**Restaurant Category** 

**FRENCH** 

**Hot Drinks** 

**COFFEE** 

**IRISH COFFEE** 

These Types Of Dishes Are Being Served

**TOSTADAS** 

**CHICKEN** 

Ingredients Used

**BACON** 

**BISCUIT** 

**SHRIMP** 

**BRUSSELS SPROUTS** 

**HONEY** 