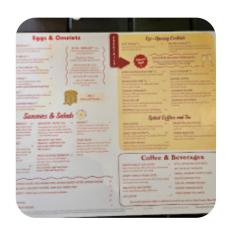

## Ruby Slipper Cafe Menu

Side Dishes

**GRITS** 

**Toast** 

**FRENCH TOAST** 

Chicken

**FRIED CHICKEN** 

Sauces

**GRAVY** 

**Dessert** 

**CREPES** 

**American Food** 

**EGGS BENEDICT** 

Coffee

**ICED COFFEE** 

**Restaurant Category** 

**FRENCH** 

**Hot Drinks** 

**COFFEE** 

**IRISH COFFEE** 

These Types Of Dishes Are Being Served

**TOSTADAS** 

**CHICKEN** 

Ingredients Used

**BACON** 

**BISCUIT** 

**SHRIMP** 

**BRUSSELS SPROUTS** 

**HONEY** 