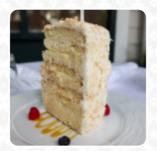

## **Port Land Grille Menu**

https://menuweb.menu
Eastwood Road, Wilmington, 28405, United States Of America, Porters Neck
+19102566056 - http://www.portlandgrille.com/









## **Port Land Grille Menu**



#### Salads

**CAESAR SALAD** 

#### **Entrées**

**FRIED OYSTERS** 

#### **Drinks**

**DRINKS** 

#### Dessert

**BREAD PUDDING** 

#### From The Grill

**RIBS** 

### **Restaurant Category**

**DESSERT** 

**GLUTEN FREE** 

## **Ingredients Used**



SCALLOPS COCONUT CORN

# These Types Of Dishes Are Being Served

**BREAD** 

**FISH** 

**SALAD** 

**DESSERTS** 

**OYSTERS** 

## **Port Land Grille**

Eastwood Road, Wilmington, 28405, United States Of America, Porters Neck

#### **Opening Hours:**

Tuesday 05:30 -21:00 Wednesday 05:30 -21:00 Thursday 05:30 -21:00 Friday 05:30 -21:00 Saturday 05:30 -21:00

Made with menuweb.menu