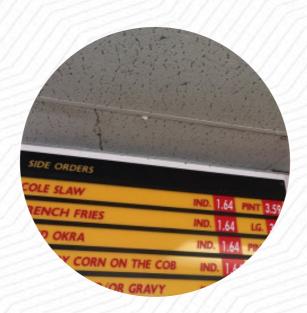

#### **Side Dishes**

**CORN ON THE COB** 

#### Starters & Salads

**FRENCH FRIES** 

#### Indian

**FRIED OKRA** 