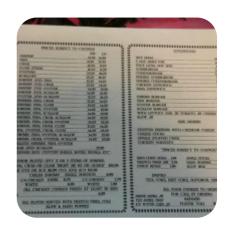

## Silver Hill Grill Menu

Salad

**COLE SLAW** 

**Side Dishes** 

**HUSH PUPPIES** 

Starters & Salads

**FRENCH FRIES** 

Sauces

**MAYONNAISE** 

These Types Of Dishes Are Being Served

**PANINI** 

Burger

**CHEESEBURGER** 

**DOUBLE CHEESE BURGER** 

**Entrées** 

**ONION RINGS** 

**CHEESE STICKS** 

**FRIED SHRIMP** 

Ingredients Used

**CORN** 

**SEAFOOD** 

**CHEESE** 

ONION

**SHRIMP** 

**PICKLE** 