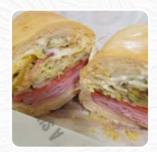

## Jersey Mike's Subs Menu

https://menuweb.menu 1401 Marvin Rd NE, Lacey, United States +13603500521

The restaurant from Lacey offers **20** different **meals and drinks on the card** at an average \$10.6. Jersey Mike's Subs in Lacey is a must-visit for sandwich lovers. The friendly staff, fresh ingredients, and generous portions make for an exceptional dining experience. The Rosemary bread with Mike's way toppings is a fan-favorite. The meat and cheese are sliced right in front of you, ensuring top-notch quality and flavor. Although prices are a bit higher than competitors, the quality and quantity of meat justify the cost. The addition of tasty Tastes Cakes is a bonus. Gwen, the staff member, is knowledgeable, friendly, and always willing to help. Overall, Jersey Mike's Subs is worth the visit for a truly delicious sandwich experience.