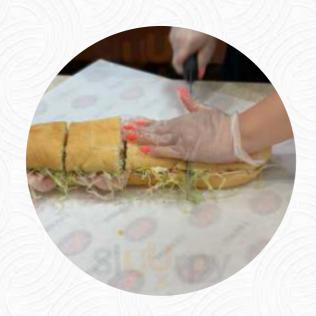

## Jersey Mike's Subs Menu

https://menuweb.menu 1401 Marvin Rd NE, Lacey, United States +13603500521

The restaurant from Lacey offers **20** different **meals and drinks on the card** at an average \$10.6. Jersey Mike's Subs in Lacey is a must-visit for sandwich lovers. The friendly staff, fresh ingredients, and generous portions make for an exceptional dining experience. The Rosemary bread with Mike's way toppings is a fan-favorite. The meat and cheese are sliced right in front of you, ensuring top-notch quality and flavor. Although prices are a bit higher than competitors, the quality and quantity of meat justify the cost. The addition of tasty Tastes Cakes is a bonus. Gwen, the staff member, is knowledgeable, friendly, and always willing to help. Overall, Jersey Mike's Subs is worth the visit for a truly delicious sandwich experience.