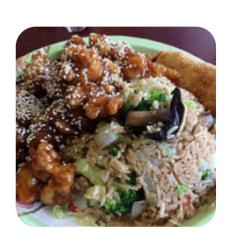

**SWEET AND SOUR CHICKEN** 

**Sides** 

**SOY SAUCE** 

Ingredients Used

**HONEY** 

**Side Dishes** 

**RICE** 

**STEAMED RICE** 