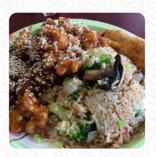

**SWEET AND SOUR CHICKEN** 

**Sides** 

**SOY SAUCE** 

Ingredients Used

**HONEY** 

**Side Dishes** 

**RICE** 

**STEAMED RICE** 