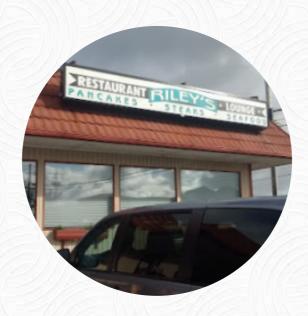

## Riley's Restaurant & Lounge Menu

https://menuweb.menu 1104 S Holladay Dr Seaside, OR 97138-6615, United States +15037389701 - https://www.rileysrestaurantlounge.com/

Here you can find the menu of Riley's Restaurant & Lounge in Seaside. At the moment, there are 16 meals and drinks on the card. Riley's, a local cafe restaurant just off the main roads in Seaside, is a popular spot with friendly staff and delicious comfort food. While some diners have criticized the thin, overcooked steaks and lackluster salads, others have raved about the bacon cheeseburger and hearty breakfast options. With a nostalgic feel and a decent selection of meals available all day, Riley's seems to have mixed reviews but is worth a visit for those looking for a cozy, hometown dining experience.