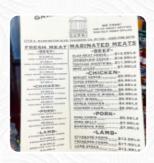

## **Ingredients Used**

YOGURT CHEESE GARLIC

**PORK MEAT** 

**BEEF** 

# These Types Of Dishes Are Being Served

**SALAD** 

**PORK CHOPS** 

**MEAT** 

**CHICKEN** 

**LAMB CHOPS** 

**LAMB** 