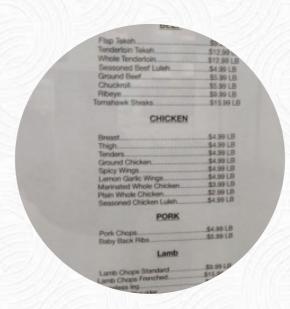

# These Types Of Dishes Are Being Served

**SALAD** 

**PORK CHOPS** 

**MEAT** 

**CHICKEN** 

**LAMB CHOPS** 

**LAMB** 