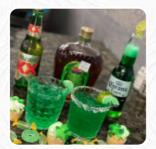

# Alberto's Crystal Cafe Menu

https://menuweb.menu
South Gregg Street, Big Spring, 79720, United States Of America
+14322672310 - http://www.albertoscrystalcafe.com/









## Alberto's Crystal Cafe Menu



#### **Sandwiches**

**EGG ROLLS** 

#### **Drinks**

**BEER** 

#### **Soft Drinks**

**LEMONADE** 

#### **Hot Drinks**

**COFFEE** 

### **Egg Dishes**

**OMELETTE** 

#### **Sauces**

**SALSA** 

**GUACAMOLE** 

## **Restaurant Category**

**DESSERT** 

**MEXICAN** 

# These Types Of Dishes Are Being Served

**CHICKEN** 

**PORK CHOP** 

## **Ingredients Used**

**POTATOES** 

**SHRIMP** 

**CHILI** 

**EGG** 

**PORK MEAT** 

**CORN** 

# **Alberto's Crystal Cafe**

South Gregg Street, Big Spring, 79720, United States Of America

#### **Opening Hours:**

Tuesday 11:00 -21:00 Wednesday 11:00 -21:00 Thursday 07:00 -22:00 Friday 07:00 -22:00 Saturday 07:00 -22:00 Sunday 07:00 -22:00

Made with menuweb.menu