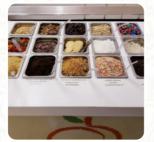

#### **Sweet Berry Menu**

<u>https://menuweb.menu</u> 320 West 5th Avenue, Anchorage, 99501, United States Of America +19072589283,+19073025021 - https://www.sweetberryak.com

| 1602_44.99<br>vtb to (barry of | 2402_\$5.99 |
|--------------------------------|-------------|
| Chipcolate                     | Strawberry  |
| Vanilla                        | Mocha       |
| Piña Colada                    | Chresecale  |
| Peanufloutter                  | Nutella     |
| Coffee                         | Oveo        |
| Caramel                        | Barara      |
| Candy                          | Cake Batter |
| -                              | -           |

On this website, you can find the **complete** <u>menu</u> of Sweet Berry from Anchorage. Currently, there are 15 dishes and drinks available.