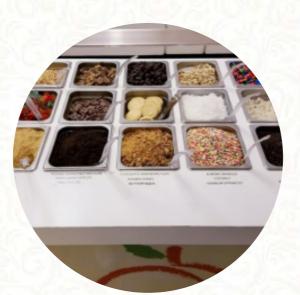

#### **Sweet Berry Menu**

<u>https://menuweb.menu</u> 320 West 5th Avenue, Anchorage, 99501, United States Of America +19072589283,+19073025021 - https://www.sweetberryak.com

| 1602_44.99<br>vtb to (barry of | 2402_\$5.99 |
|--------------------------------|-------------|
| Chipcolate                     | Strawberry  |
| Vanilla                        | Mocha       |
| Piña Colada                    | Chresecale  |
| Peanufloutter                  | Nutella     |
| Coffee                         | Oveo        |
| Caramel                        | Barara      |
| Candy                          | Cake Batter |
| -                              | -           |

On this website, you can find the **complete** <u>menu</u> of Sweet Berry from Anchorage. Currently, there are 15 dishes and drinks available.