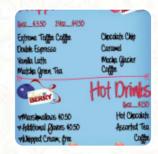

### Hot Drinks

TEA

#### Opening Hours:

Monday 10:00-21:00 Tuesday 10:00-21:00 Wednesday 10:00-21:00 Thursday 10:00-21:00 Friday 10:00-21:00 Saturday 10:00-21:00 Sunday 11:00-18:00

| TT                        |                         |
|---------------------------|-------------------------|
| 142_4350 2412_44150       |                         |
| Extreme Toffee Coffee     | Cleocolate Chip         |
| Double Espresso           | Cartovel                |
| Vanilla Latte             | Mocha Glacier<br>Coffie |
| Matchia Green Tea         | Coffe                   |
| Burker                    | Hot Drinks              |
| Marshallows 40.50         | Het Chocolate.          |
| w Additional Planors 4050 | Assorted Tea            |
| willhipped Crean; free    | Cotto                   |