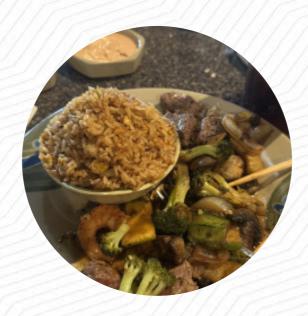

## Yakiniku Japanese Steakhouse Menu

**Drinks** 

**DRINKS** 

**Sauces** 

**RANCH** 

**Beef Dishes** 

**FILET MIGNON** 

**Fried Rice** 

**FRIED RICE** 

**Sides** 

**GARLIC BUTTER** 

**Restaurant Category** 

**VEGETARIAN** 

**Side Dishes** 

**RICE** 

**STEAMED RICE** 

These Types Of Dishes Are Being Served

**MEAT** 

**CHICKEN** 

**SALAD** 

SOUP

Ingredients Used

**SHRIMP** 

**VEGETABLES** 

**GARLIC** 

**BUTTER** 

**GINGER** 