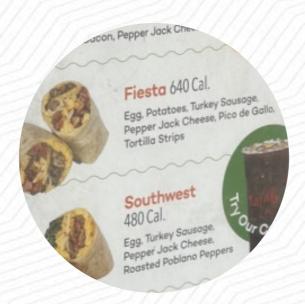

# Salad And Go Menu

https://menuweb.menu 21429 S Ellsworth Rd, Queen Creek, Arizona, USA, 85142, United States (+1)4804000634 - https://www.saladandgo.com









# Salad And Go Menu



## Salads

**CAESAR SALAD** 

#### **Drinks**

**DRINKS** 

## Chicken

**BUFFALO CHICKEN** 

#### **Mexican Dishes**

**BURRITO** 

## **Restaurant Category**

**VEGAN** 

## **Ingredients Used**

**POTATOES** 

**SWEET POTATOES** 

**BROCCOLI** 

**CHEDDAR** 

**LETTUCE** 

# These Types Of Dishes Are Being Served



SALAD BURGER SOUP

WRAP CHICKEN

# Salad And Go

21429 S Ellsworth Rd, Queen Creek, Arizona, USA, 85142, United States **Opening Hours:** 

Monday 06:30 -21:00 Tuesday 06:30 -21:00 Wednesday 06:30 -21:00 Thursday 06:30 -21:00 Friday 06:30 -21:00 Saturday 07:00 -21:00 Sunday 07:00 -21:00