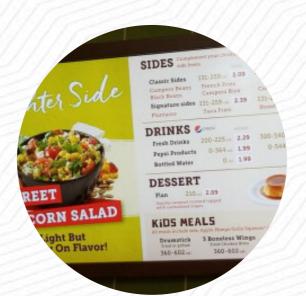

## Pollo Campero Menu

| Main Dishes                      |              | Mexican                         |
|----------------------------------|--------------|---------------------------------|
| 1/2 CHICKEN SPECIAL              | <b>\$9.8</b> | EMPANADAS                       |
| Side Dishes                      |              | Meal Dea                        |
| CAMPERO BEANS (CONTAINS<br>PORK) | \$4.5        | <b>3 PIECES CHI</b>             |
| Drinks                           |              | Classic S                       |
| Hot Drinks                       |              | These Ty<br>Are Bein<br>CHICKEN |
| KID'S DRUMSTICK MEAL             | \$5.0        | Family N<br>8-PIECE CHIC        |
| Kid's Meals                      |              | 12-PIECE CHI                    |
| KID'S BONELESS WINGS MEAL        | \$5.0        | Ingredie                        |
| Spanish                          |              | MANGO                           |
| HORCHATA                         | \$2.5        | POTATOES                        |

| \$9.8 | EMPANADAS                                                     |                  |
|-------|---------------------------------------------------------------|------------------|
| \$4.5 | Meal Deals Two<br>3 PIECES CHICKEN MEAL                       | \$7.5            |
|       | Classic Side Items<br>Mashed Potatoes with GRAVY              | \$4.5            |
|       | These Types Of Dishe<br>Are Being Served                      | S                |
| \$5.0 | Family Meals<br>8-PIECE CHICKEN MEAL<br>12-PIECE CHICKEN MEAL | \$22.5<br>\$31.0 |
| \$5.0 | Ingredients Used                                              | \$2.5            |
| \$2.5 | POTATOES                                                      |                  |