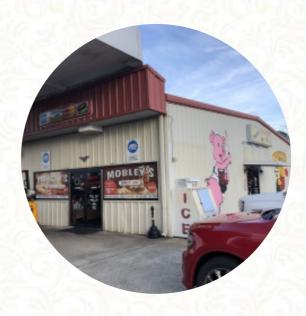

## Mobley's Sandwich Shop Menu

https://menuweb.menu
Gordon Street, Blackshear, 31516, United States Of America
+19124491003

## **Mobley's Sandwich Shop**

Gordon Street, Blackshear, 31516, United States Of America Opening Hours: Monday 11:00 -15:00 Tuesday 11:00 -15:00 Wednesday 11:00 -20:00 Thursday 11:00 -20:00

Friday 11:00 -20:00 Saturday 11:00 -15:00