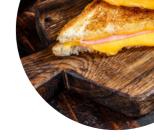

**TEA** 

These Types Of Dishes Are Being Served

**PANINI** 

SOUP

**QUESADILLAS** 

**Ingredients Used** 

ONION
COCONUT
CHEESE

**PORK MEAT** 