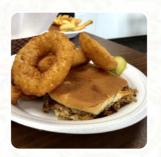

## Mobley's Sandwich Shop Menu

**Entrées** 

**ONION RINGS** 

**Burger** 

**PATTY MELT** 

Sandwiches

**GRILLED CHEESE** 

Starters & Salads