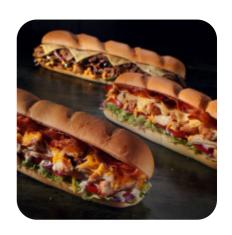

# These Types Of Dishes Are Being Served

BURGER PANINI BREAD

**TURKEY** 

**MEAT** 

**TOSTADAS** 

**CHICKEN** 

**FISH** 

**ROASTED CHICKEN** 