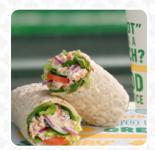

# **Subway Menu**

https://menuweb.menu

4488 Red Arrow Highway, Stevensville, 49127, United States Of America, STEVENSVILLE +14067773509 - https://restaurants.subway.com/united-states/mt/stevensville/3909-hwy-93-n









# **Subway Menu**



## **Meat Dishes**

**MEATBALLS** 

#### **Dessert**

**COOKIES** 

## Pizza Snacks

**CHEESE BREAD** 

#### **Fresh Fit Choices**

**OVEN ROASTED CHICKEN** 

## **Restaurant Category**

**VEGETARIAN** 

## **Ingredients Used**



HAM
CHEESE
PORK MEAT

# These Types Of Dishes Are Being Served



BURGER PANINI BREAD

**TURKEY** 

**MEAT** 

**TOSTADAS** 

**CHICKEN** 

**FISH** 

**ROASTED CHICKEN** 

# **Subway**

4488 Red Arrow Highway, Stevensville, 49127, United States Of America, STEVENSVILLE Opening Hours:

Monday 07:00 -22:00 Tuesday 07:00 -22:00 Wednesday 07:00 -22:00 Thursday 07:00 -22:00 Friday 07:00 -22:00 Saturday 08:00 -19:00 Sunday 08:00 -21:00



Made with menuweb.menu