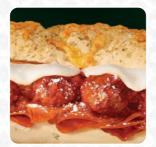

# **Subway Menu**

https://menuweb.menu

4488 Red Arrow Highway, Stevensville, 49127, United States Of America, STEVENSVILLE +14067773509 - https://restaurants.subway.com/united-states/mt/stevensville/3909-hwy-93-n









# **Subway Menu**



## **Meat Dishes**

**MEATBALLS** 

#### **Dessert**

**COOKIES** 

## Pizza Snacks

**CHEESE BREAD** 

#### **Fresh Fit Choices**

**OVEN ROASTED CHICKEN** 

## **Restaurant Category**

**VEGETARIAN** 

## **Ingredients Used**



HAM
CHEESE
PORK MEAT

# These Types Of Dishes Are Being Served



BURGER PANINI BREAD

**TURKEY** 

**MEAT** 

**TOSTADAS** 

**CHICKEN** 

**FISH** 

**ROASTED CHICKEN** 

# **Subway**

4488 Red Arrow Highway, Stevensville, 49127, United States Of America, STEVENSVILLE Opening Hours:

Monday 07:00 -22:00 Tuesday 07:00 -22:00 Wednesday 07:00 -22:00 Thursday 07:00 -22:00 Friday 07:00 -22:00 Saturday 08:00 -19:00 Sunday 08:00 -21:00



Made with menuweb.menu