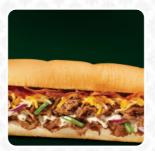

# These Types Of Dishes Are Being Served

BURGER PANINI BREAD

**TURKEY** 

**MEAT** 

**TOSTADAS** 

**CHICKEN** 

**FISH** 

**ROASTED CHICKEN** 