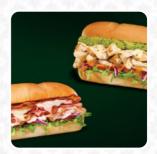

# These Types Of Dishes Are Being Served

BURGER PANINI BREAD

**TURKEY** 

**MEAT** 

**TOSTADAS** 

**CHICKEN** 

**FISH** 

**ROASTED CHICKEN** 