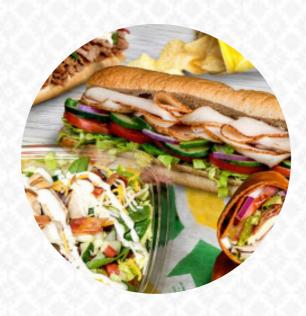

# **Subway Menu**

https://menuweb.menu

4488 Red Arrow Highway, Stevensville, 49127, United States Of America, STEVENSVILLE +14067773509 - https://restaurants.subway.com/united-states/mt/stevensville/3909-hwy-93-n









# **Subway Menu**



## **Meat Dishes**

**MEATBALLS** 

#### **Dessert**

**COOKIES** 

## Pizza Snacks

**CHEESE BREAD** 

#### **Fresh Fit Choices**

**OVEN ROASTED CHICKEN** 

## **Restaurant Category**

**VEGETARIAN** 

## **Ingredients Used**



HAM
CHEESE
PORK MEAT

# These Types Of Dishes Are Being Served



BURGER PANINI BREAD

**TURKEY** 

**MEAT** 

**TOSTADAS** 

**CHICKEN** 

**FISH** 

**ROASTED CHICKEN** 

# **Subway**

4488 Red Arrow Highway, Stevensville, 49127, United States Of America, STEVENSVILLE Opening Hours:

Monday 07:00 -22:00 Tuesday 07:00