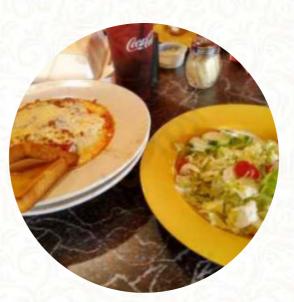

On this webpage, you can find the **complete** <u>menu</u> of Pizza Depot from Rockmart. Currently, there are **20** meals and drinks up for grabs. Nestled in Rockmart, this local <u>pizza</u> spot has garnered mixed reviews, revealing a contrasting dining experience for patrons. While many celebrate its delicious pizzas, quick service, and friendly atmosphere, some express dissatisfaction with food quality and customer service. Repeat visitors reminisce about better days, lamenting overcooked items and inconsistencies in orders. Nonetheless, a number of diners find joy in the casual vibe, praising the staff's attentiveness and the flavorful offerings, including standout buffalo chicken pizza. With its quaint charm, this restaurant remains a topic of discussion among locals, evoking nostalgia and prompting new visits alike.