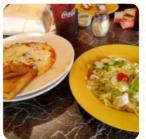

On this webpage, you can find the **complete** <u>menu</u> of Pizza Depot from Rockmart. Currently, there are **20** meals and drinks up for grabs. Nestled in Rockmart, this local <u>pizza</u> spot has garnered mixed reviews, revealing a contrasting dining experience for patrons. While many celebrate its delicious pizzas, quick service, and friendly atmosphere, some express dissatisfaction with food quality and customer service. Repeat visitors reminisce about better days, lamenting overcooked items and inconsistencies in orders. Nonetheless, a number of diners find joy in the casual vibe, praising the staff's attentiveness and the flavorful offerings, including standout buffalo chicken pizza. With its quaint charm, this restaurant remains a topic of discussion among locals, evoking nostalgia and prompting new visits alike.