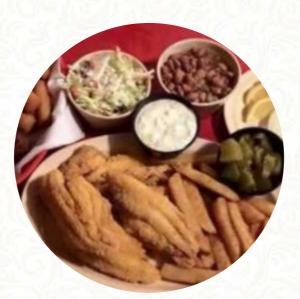

# Appetizer

SEAFOOD PLATTER

# Side Dishes

BROWN RICE RICE BAKED POTATO HUSH PUPPIES PICKLES