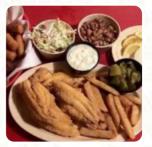

# Appetizer

SEAFOOD PLATTER

# Side Dishes

BROWN RICE RICE BAKED POTATO HUSH PUPPIES PICKLES