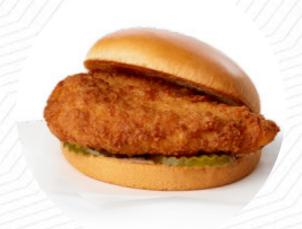

## Chick-fil-a Menu

https://menuweb.menu
1128 Manhattan Boulevard, Harvey, 70058, United States Of America
+15043740827 - https://www.chick-fil-a.com/locations/la/harvey?
utm\_source=yext&utm\_medium=link







### Chick-fil-a Menu



| Side Dishes | e Disnes |
|-------------|----------|
|-------------|----------|

KALE CRUNCH SIDE \$2.6

#### Starters & Salads

**FRENCH FRIES** 

#### Chicken

**FRIED CHICKEN** 

#### **Dessert**

CHOCOLATE CHUNK COOKIE \$1.8

#### **Starters**

CHICK-FIL-A COOL WRAP \$8.4

#### **Sweets & Desserts**

FRUIT CUP \$3.3

# Build Your Own Family Meal

GALLON FRESHLY-BREWED ICED TEA UNSWEETENED \$7.5

#### **Picked For You**

30 CT CHICK-FIL-A NUGGETS \$17.8

#### Milk And Cookies

6 PACK CHOCOLATE CHUNK COOKIE

\$9.8

\$2.2

#### **Fan Favourites - Addi