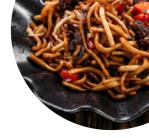

Stir Fried Noodle ( Due To Supply Issues Some Items Maybe Not Available )

JUST STIR-FRIED NOODLES \$10.0

STIR-FRIED NOODLES WITH \$13.2

These Types Of Dishes Are Being Served

**NOODLES** 

**SALAD** 

**Ingredients Used** 