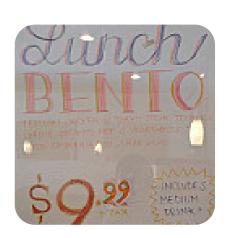

## Fuji Grill Menu

https://menuweb.menu
Fuji Grill, 101 W Imperial Hwy,CA 92821, United States, Brea +17142579110 - http://www.fitnessgrill.com

Here you can find the <u>menu</u> of Fuji Grill in Brea. At the moment, there are 16 meals and drinks on the menu. Fuji Grill presents a tantalizing array of Japanese cuisine featuring sushi rolls, bento boxes, and flavorful bowls. Many patrons praise the food's quality and variety, including standout items like the Spicy Salmon and Eel bowls. Despite some complaints about service inconsistencies and environmental concerns regarding their use of plastic containers, the atmosphere remains welcoming. Lunch specials are ideal for quick meals without sacrificing quality. However, challenges such as order accuracy and pricing occasionally dampen the experience. Overall, while the food often impresses, customers urge for improvements in service and sustainability practices.