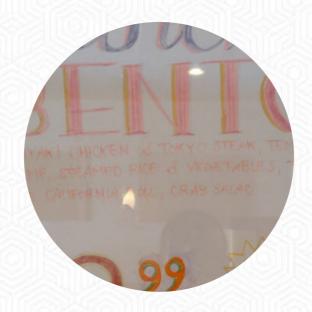

## Fuji Grill Menu

https://menuweb.menu
Fuji Grill, 101 W Imperial Hwy,CA 92821, United States, Brea +17142579110 - http://www.fitnessgrill.com

Here you can find the <u>menu</u> of Fuji Grill in Brea. At the moment, there are 16 meals and drinks on the menu. Fuji Grill presents a tantalizing array of Japanese cuisine featuring sushi rolls, bento boxes, and flavorful bowls. Many patrons praise the food's quality and variety, including standout items like the Spicy Salmon and Eel bowls. Despite some complaints about service inconsistencies and environmental concerns regarding their use of plastic containers, the atmosphere remains welcoming. Lunch specials are ideal for quick meals without sacrificing quality. However, challenges such as order accuracy and pricing occasionally dampen the experience. Overall, while the food often impresses, customers urge for improvements in service and sustainability practices.