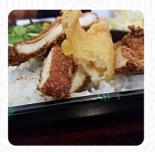

## Fuji Grill Menu

https://menuweb.menu
Fuji Grill, 101 W Imperial Hwy,CA 92821, United States, Brea +17142579110 - http://www.fitnessgrill.com

Here you can find the <u>menu</u> of Fuji Grill in Brea. At the moment, there are 16 meals and drinks on the menu. Fuji Grill presents a tantalizing array of Japanese cuisine featuring sushi rolls, bento boxes, and flavorful bowls. Many patrons praise the food's quality and variety, including standout items like the Spicy Salmon and Eel bowls. Despite some complaints about service inconsistencies and environmental concerns regarding their use of plastic containers, the atmosphere remains welcoming. Lunch specials are ideal for quick meals without sacrificing quality. However, challenges such as order accuracy and pricing occasionally dampen the experience. Overall, while the food often impresses, customers urge for improvements in service and sustainability practices.